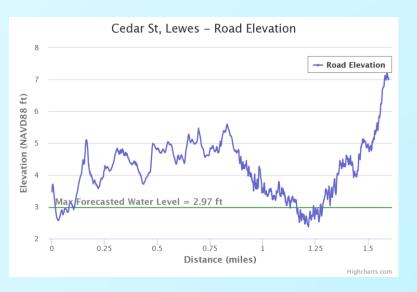

Delaware Coastal Flood Monitoring System

## Delaware Coastal Flood Monitoring System

Providing flood predictions at the community level from New Castle to Lewes out to 48 hours.

- Early warning ALERTS System
- Serves 15 coastal communities
- Storm inundation mapping for communities and important roadways