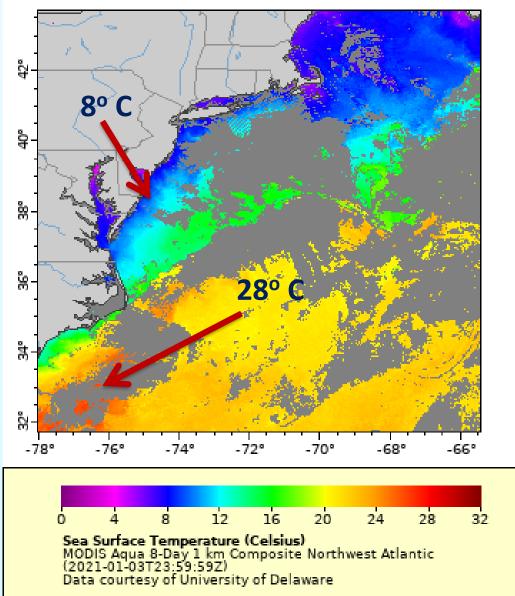

## Climate Change Stripes – Sussex County Delaware

The nearby Atlantic Ocean sea-surface temperatures are very important to our weather and climate...

8-Day Average Mid-Atlantic Sea Surface Temperature, January 3, 2021