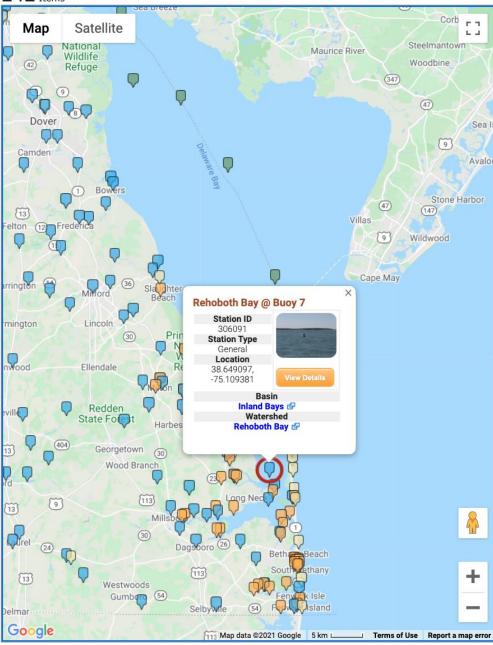

## Water Quality Monitoring

| <b>Delaware Water Quality Portal</b>                                                                                                                                                                                                                                                                                                                                                                                                                                                                                                                                                                                                                                                                                                                                                                                                                                                                                                                                                                                                                                                                                                                                                                                                                                                                                                                                                                                                                                                                                                                                                                                                                                                                                                                                                                                                                                                                                                                                                                                                                                                                                           |                                                                  |                             |                                                                            |                                                                                                                                           | Home<br>Text Search | About      | Contact |
|--------------------------------------------------------------------------------------------------------------------------------------------------------------------------------------------------------------------------------------------------------------------------------------------------------------------------------------------------------------------------------------------------------------------------------------------------------------------------------------------------------------------------------------------------------------------------------------------------------------------------------------------------------------------------------------------------------------------------------------------------------------------------------------------------------------------------------------------------------------------------------------------------------------------------------------------------------------------------------------------------------------------------------------------------------------------------------------------------------------------------------------------------------------------------------------------------------------------------------------------------------------------------------------------------------------------------------------------------------------------------------------------------------------------------------------------------------------------------------------------------------------------------------------------------------------------------------------------------------------------------------------------------------------------------------------------------------------------------------------------------------------------------------------------------------------------------------------------------------------------------------------------------------------------------------------------------------------------------------------------------------------------------------------------------------------------------------------------------------------------------------|------------------------------------------------------------------|-----------------------------|----------------------------------------------------------------------------|-------------------------------------------------------------------------------------------------------------------------------------------|---------------------|------------|---------|
| 242 Items                                                                                                                                                                                                                                                                                                                                                                                                                                                                                                                                                                                                                                                                                                                                                                                                                                                                                                                                                                                                                                                                                                                                                                                                                                                                                                                                                                                                                                                                                                                                                                                                                                                                                                                                                                                                                                                                                                                                                                                                                                                                                                                      | Draw W                                                           | atersheds 🔍 Full S          | tate Zoom 🛛 🎜 Search                                                       | i Data 📕 Bookmark 🛛 🕺 Reset                                                                                                               |                     |            |         |
| Intercourse Exton Wayne To The Satellite West Chester Philadelphia Township | Station Type<br>27 Beach<br>22 Boat Rur<br>53 CMP<br>140 General | 107 Del<br>Est<br>83 Ini    | Basin<br>esapeake Bay<br>laware Bay and<br>uary Basin<br>and Bays<br>dmont | Select a Watershed<br>8 Appoquinimink Rive<br>4 Army Creek<br>1 Assawoman Bay<br>3 Blackbird Creek<br>3 Brandywine Creek<br>6 Broad Creek | r                   |            |         |
| Elkton                                                                                                                                                                                                                                                                                                                                                                                                                                                                                                                                                                                                                                                                                                                                                                                                                                                                                                                                                                                                                                                                                                                                                                                                                                                                                                                                                                                                                                                                                                                                                                                                                                                                                                                                                                                                                                                                                                                                                                                                                                                                                                                         | Data Ta                                                          |                             |                                                                            |                                                                                                                                           |                     |            | 8       |
| Aberdeen Vineland Hamilton<br>Middowwn Bridgeton 53                                                                                                                                                                                                                                                                                                                                                                                                                                                                                                                                                                                                                                                                                                                                                                                                                                                                                                                                                                                                                                                                                                                                                                                                                                                                                                                                                                                                                                                                                                                                                                                                                                                                                                                                                                                                                                                                                                                                                                                                                                                                            |                                                                  | Station ID                  |                                                                            | N                                                                                                                                         | ame                 |            |         |
| Bridgeton Millville Egg 1                                                                                                                                                                                                                                                                                                                                                                                                                                                                                                                                                                                                                                                                                                                                                                                                                                                                                                                                                                                                                                                                                                                                                                                                                                                                                                                                                                                                                                                                                                                                                                                                                                                                                                                                                                                                                                                                                                                                                                                                                                                                                                      | lart                                                             | AB01                        |                                                                            | Bayside                                                                                                                                   | e Point Pier        |            |         |
| an and a second se                                                                                                                                                                                                                                             |                                                                  | 842777                      |                                                                            | Town                                                                                                                                      | of Fenwick          |            |         |
| Chestertown 300 300 Contract of Woodbine                                                                                                                                                                                                                                                                                                                                                                                                                                                                                                                                                                                                                                                                                                                                                                                                                                                                                                                                                                                                                                                                                                                                                                                                                                                                                                                                                                                                                                                                                                                                                                                                                                                                                                                                                                                                                                                                                                                                                                                                                                                                                       | ٩,                                                               | 310011                      | Little Assawoman                                                           |                                                                                                                                           | ay @ Rt. 54 (Th     | e Ditch)   |         |
| Sea Isle Cr                                                                                                                                                                                                                                                                                                                                                                                                                                                                                                                                                                                                                                                                                                                                                                                                                                                                                                                                                                                                                                                                                                                                                                                                                                                                                                                                                                                                                                                                                                                                                                                                                                                                                                                                                                                                                                                                                                                                                                                                                                                                                                                    | у 🔍                                                              | LA46                        |                                                                            | Fenwick Isla                                                                                                                              | and Tide Gauge      |            |         |
| Centreville                                                                                                                                                                                                                                                                                                                                                                                                                                                                                                                                                                                                                                                                                                                                                                                                                                                                                                                                                                                                                                                                                                                                                                                                                                                                                                                                                                                                                                                                                                                                                                                                                                                                                                                                                                                                                                                                                                                                                                                                                                                                                                                    | Q                                                                | 311041                      |                                                                            | Buntings Branch @                                                                                                                         | Fenwick Rd. (F      | Rt. 54)    |         |
| ueenstown Wildwood Wildwood                                                                                                                                                                                                                                                                                                                                                                                                                                                                                                                                                                                                                                                                                                                                                                                                                                                                                                                                                                                                                                                                                                                                                                                                                                                                                                                                                                                                                                                                                                                                                                                                                                                                                                                                                                                                                                                                                                                                                                                                                                                                                                    | Q                                                                | 313011                      |                                                                            | Pocomoke River @                                                                                                                          | Bethel Rd. (Rd      | . 419)     |         |
| Bil 404 Denton Harringtkop No Denton                                                                                                                                                                                                                                                                                                                                                                                                                                                                                                                                                                                                                                                                                                                                                                                                                                                                                                                                                                                                                                                                                                                                                                                                                                                                                                                                                                                                                                                                                                                                                                                                                                                                                                                                                                                                                                                                                                                                                                                                                                                                                           | Q                                                                | LA48                        |                                                                            | W. Georgetown                                                                                                                             | St. Canal - Fenv    | vick       |         |
| thaels Easton                                                                                                                                                                                                                                                                                                                                                                                                                                                                                                                                                                                                                                                                                                                                                                                                                                                                                                                                                                                                                                                                                                                                                                                                                                                                                                                                                                                                                                                                                                                                                                                                                                                                                                                                                                                                                                                                                                                                                                                                                                                                                                                  | Q                                                                | LA29                        |                                                                            | Upper Diricks                                                                                                                             | on Creek @ Rt2      | 0          |         |
|                                                                                                                                                                                                                                                                                                                                                                                                                                                                                                                                                                                                                                                                                                                                                                                                                                                                                                                                                                                                                                                                                                                                                                                                                                                                                                                                                                                                                                                                                                                                                                                                                                                                                                                                                                                                                                                                                                                                                                                                                                                                                                                                | Q                                                                | Q 310071 Little Assawoman B |                                                                            | Little Assawoman Bay I                                                                                                                    | Mid-Bay (Ocean      | Park Lane) |         |
| Gi Federalsburg Georgetown                                                                                                                                                                                                                                                                                                                                                                                                                                                                                                                                                                                                                                                                                                                                                                                                                                                                                                                                                                                                                                                                                                                                                                                                                                                                                                                                                                                                                                                                                                                                                                                                                                                                                                                                                                                                                                                                                                                                                                                                                                                                                                     | Q                                                                | LA06                        |                                                                            | Swan                                                                                                                                      | Cove-pier           |            |         |
| Cambridge                                                                                                                                                                                                                                                                                                                                                                                                                                                                                                                                                                                                                                                                                                                                                                                                                                                                                                                                                                                                                                                                                                                                                                                                                                                                                                                                                                                                                                                                                                                                                                                                                                                                                                                                                                                                                                                                                                                                                                                                                                                                                                                      | ्                                                                | LA38                        |                                                                            | The Hamlet a                                                                                                                              | at Dirickson Pond   | d          |         |
| Blackwater                                                                                                                                                                                                                                                                                                                                                                                                                                                                                                                                                                                                                                                                                                                                                                                                                                                                                                                                                                                                                                                                                                                                                                                                                                                                                                                                                                                                                                                                                                                                                                                                                                                                                                                                                                                                                                                                                                                                                                                                                                                                                                                     | ्                                                                | LA09                        |                                                                            | Dirickson Creek                                                                                                                           | at Road 381 brid    | dge.       |         |
| National (113)<br>Wildlife Ocean Pines                                                                                                                                                                                                                                                                                                                                                                                                                                                                                                                                                                                                                                                                                                                                                                                                                                                                                                                                                                                                                                                                                                                                                                                                                                                                                                                                                                                                                                                                                                                                                                                                                                                                                                                                                                                                                                                                                                                                                                                                                                                                                         | ٩,                                                               | 310031                      |                                                                            | Dirickson Creek @ Old                                                                                                                     | Mill Bridge Rd.     | (Rd. 381)  |         |
| Refuge 349 Salisbury Berlin Ocean City —                                                                                                                                                                                                                                                                                                                                                                                                                                                                                                                                                                                                                                                                                                                                                                                                                                                                                                                                                                                                                                                                                                                                                                                                                                                                                                                                                                                                                                                                                                                                                                                                                                                                                                                                                                                                                                                                                                                                                                                                                                                                                       | 9                                                                | LA03                        |                                                                            | Mulber                                                                                                                                    | ry Landing          |            |         |
| Google Nanticoke Map data ©2021 Google 10 km Terms of Use Report a map error                                                                                                                                                                                                                                                                                                                                                                                                                                                                                                                                                                                                                                                                                                                                                                                                                                                                                                                                                                                                                                                                                                                                                                                                                                                                                                                                                                                                                                                                                                                                                                                                                                                                                                                                                                                                                                                                                                                                                                                                                                                   | or Q                                                             | 481609                      |                                                                            | Fenwick Island                                                                                                                            | State Park Bea      | ch         |         |
| 🗸 💭 Beach 💭 Boat Run 💛 CMP 💭 General                                                                                                                                                                                                                                                                                                                                                                                                                                                                                                                                                                                                                                                                                                                                                                                                                                                                                                                                                                                                                                                                                                                                                                                                                                                                                                                                                                                                                                                                                                                                                                                                                                                                                                                                                                                                                                                                                                                                                                                                                                                                                           | Q                                                                | 304671                      |                                                                            | Raccoon Prong @ P                                                                                                                         | Pepperbox Rd. (F    | Rd. 66)    |         |
|                                                                                                                                                                                                                                                                                                                                                                                                                                                                                                                                                                                                                                                                                                                                                                                                                                                                                                                                                                                                                                                                                                                                                                                                                                                                                                                                                                                                                                                                                                                                                                                                                                                                                                                                                                                                                                                                                                                                                                                                                                                                                                                                | [                                                                | [                           | ſ                                                                          |                                                                                                                                           |                     |            |         |

#### 🗆 Draw Watersheds 🔍 Full State Zoom 🛛 🎜 Draw Watersheds 🔍 🔍 Reset Station Type Select a Basin Select a Watershed 27 Beach 30 Chesapeake Bay 8 Appoquinimink River 22 Boat Run 107 Delaware Bay and 4 Army Creek **Estuary Basin** 53 CMP **1** Assawoman Bay 83 Inland Bays 140 General **3 Blackbird Creek** 22 Piedmont **3 Brandywine Creek** 6 Broad Creek • • 306091 × Data Table **Station Information** Station ID: 306091 Station Name: Rehoboth Bay @ Buoy 7 Period of Record: Mar 09, 2000 - Jan 15, 2020 Basin: Inland Bays 🖉 Watershed: Rehoboth Bay 🗗 View Historical Station Data Zoom to this station Download Historical Station Data (.csv) OHighlight Location

| Parameter 🕦            | Value 🕦          | ResultType 🕧 | Date         |
|------------------------|------------------|--------------|--------------|
| Water Temp             | 9.1 °C           | Actual       | Jan 14, 2020 |
| pH                     | 8.0              | Actual       | Jan 14, 2020 |
| Salinity               | 29.20 ppt        | Actual       | Jan 14, 2020 |
| Enterococcus           | 5.0 cfu/100 ml 🕦 | Actual       | Jan 14, 2020 |
| Dissolved Oxygen       | 9.47 mg/l        | Actual       | Jan 14, 2020 |
| Total Nitrogen         | 0.31 mg/l        | Actual       | Jan 14, 2020 |
| Total Phosphorus       | 0.03 mg/l        | Actual       | Jan 14, 2020 |
| Chlorophyll A          | 8.82 µg/l        | Actual       | Jan 14, 2020 |
| Total Suspended Solids | 11.8 mg/l        | Actual       | Jan 14, 2020 |