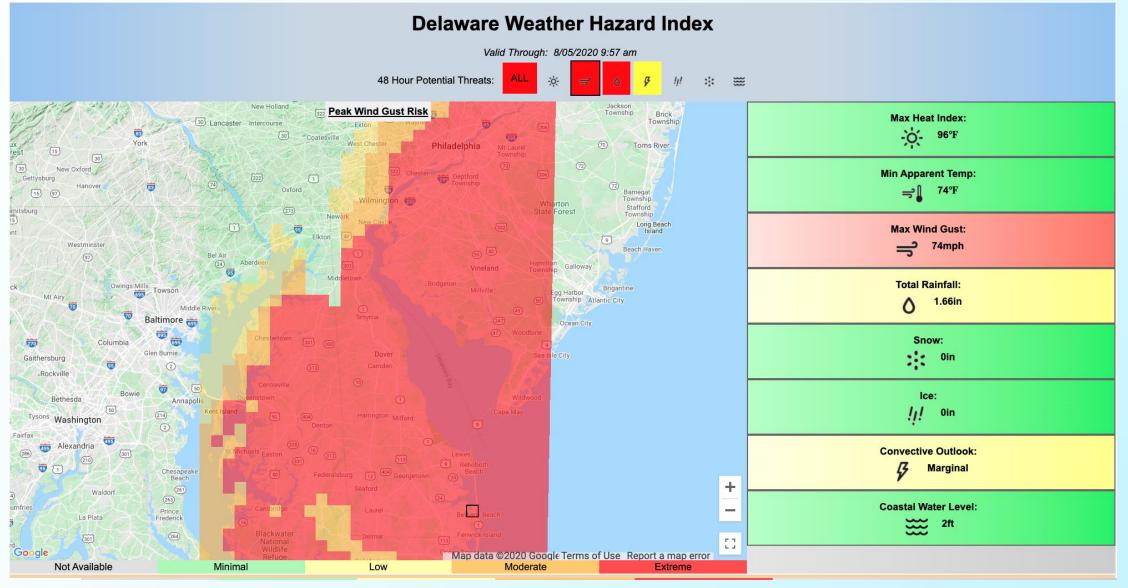

------|--------------|--------------|
| Water Temp             | 9.1 °C           | Actual       | Jan 14, 2020 |
| pH                     | 8.0              | Actual       | Jan 14, 2020 |
| Salinity               | 29.20 ppt        | Actual       | Jan 14, 2020 |
| Enterococcus           | 5.0 cfu/100 ml 🕦 | Actual       | Jan 14, 2020 |
| Dissolved Oxygen       | 9.47 mg/l        | Actual       | Jan 14, 2020 |
| Total Nitrogen         | 0.31 mg/l        | Actual       | Jan 14, 2020 |
| Total Phosphorus       | 0.03 mg/l        | Actual       | Jan 14, 2020 |
| Chlorophyll A          | 8.82 µg/l        | Actual       | Jan 14, 2020 |
| Total Suspended Solids | 11.8 mg/l        | Actual       | Jan 14, 2020 |

### The Delaware Weather Hazards Index (DWHI)

### Hurricane Isaias Example



## Agriculture



DIMS has been used to manage over 100 pivot systems per year over the last several years.

- Online irrigation management system (DIMS).
- Real-time and daily soil moisture and soil temperature data for 30 DEOS stations.
- Daily Ag-centric statistics provided (growing degree days, evapotranspiration, etc.) for all DEOS stations.



### **Delaware Climate Projections Portal**



Dover Station ID: USC00072730 @ Location: 39.2583,-75.5167 Elevation: 9.1 m

×

#### **Average Temperature**

The average temperature value in a given time period (daily;seasonal; or annual). This is calculated by taking the sum of the maximum and minimum temperature values for the given time period and dividing that value by 2.

×



## Official Recognition from the State of Delaware



Effectiv