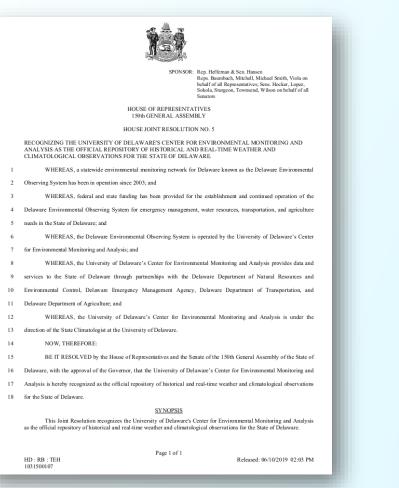

## Official Recognition from the State of Delaware

Effective July 17, 2019:

"The University of Delaware Center for Environmental Monitoring and Analysis is hereby recognized as the official repository of historical and real-time weather and climatological observations for the State of Delaware."

- HJR 5 (150<sup>th</sup> General Assembly of Delaware)