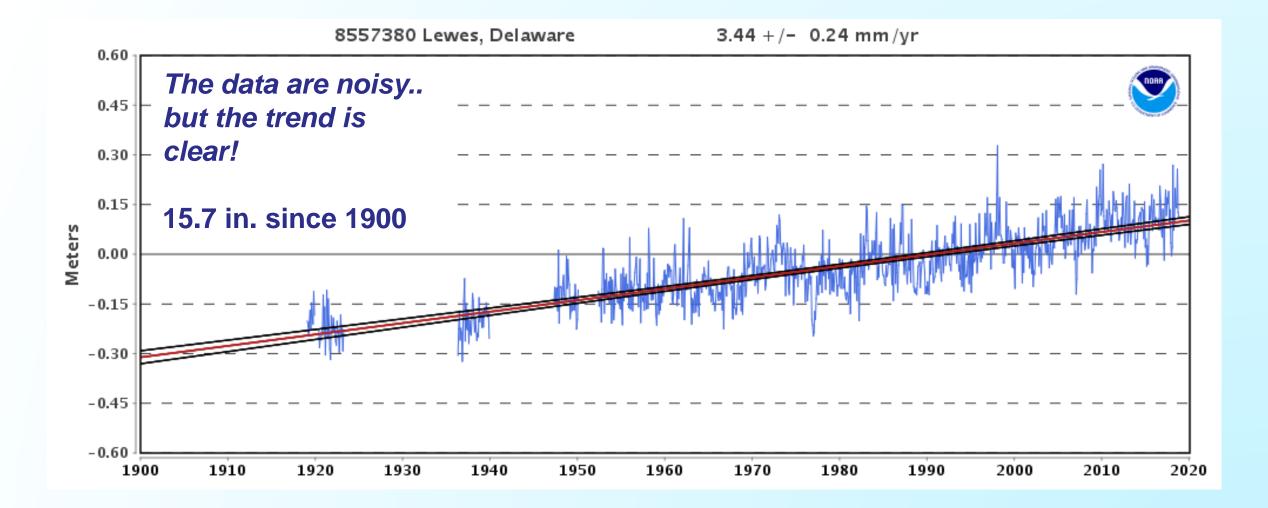

Delaware Coastal Flood Monitoring System

## Delaware Coastal Flood Monitoring System

Providing flood predictions at the community level from New Castle to Lewes out to 48 hours.

- Early warning ALERTS System
- Serves 15 coastal communities
- Storm inundation mapping for communities and important roadways