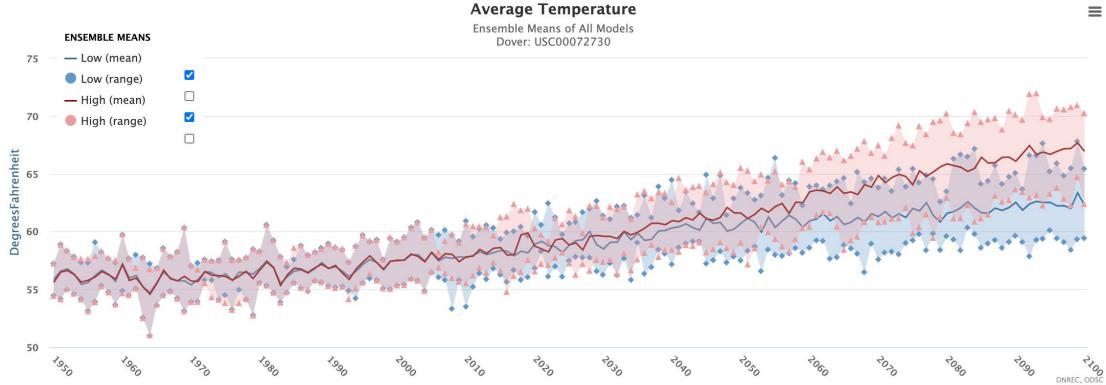

### **Delaware Climate Projections Portal**

Dover Station ID: USC00072730 @ Location: 39.2583,-75.5167 Elevation: 9.1 m

×

#### **Average Temperature**

The average temperature value in a given time period (daily;seasonal; or annual). This is calculated by taking the sum of the maximum and minimum temperature values for the given time period and dividing that value by 2.