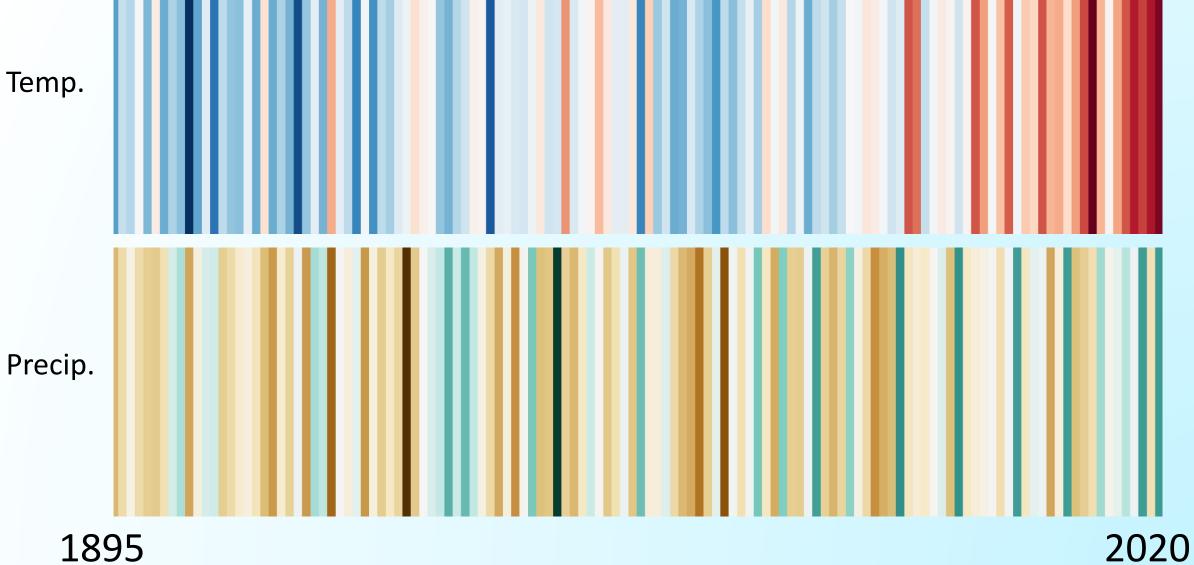

## Climate Change Stripes – Sussex County Delaware

The nearby Atlantic Ocean sea-surface temperatures are very important to our weather and climate...

8-Day Average Mid-Atlantic Sea Surface Temperature, January 3, 2021