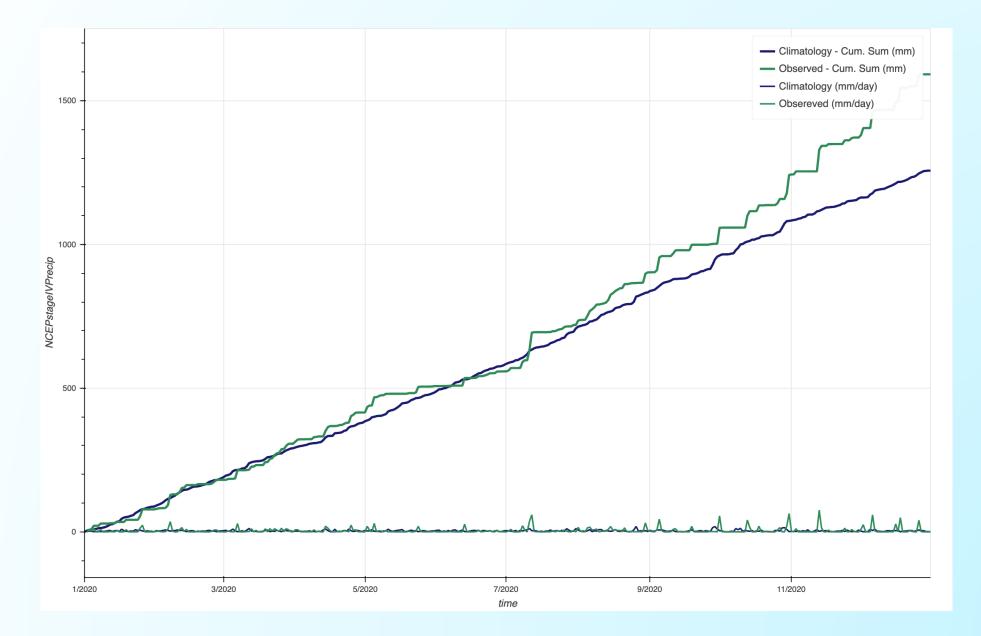

#### Delaware Precipitation 2020

#### **Delaware Precipitation Departure 2020**

### Accumulated Sussex County Radar Precipitation Vs. "Normal"