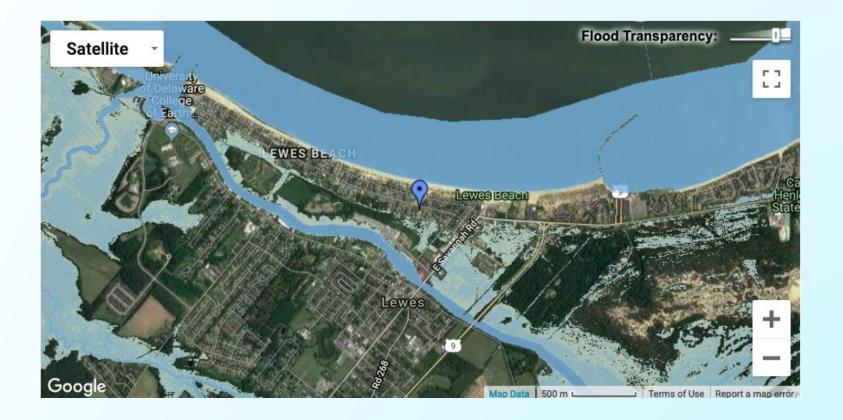

Delaware Coastal Flood Monitoring System

## Delaware Coastal Flood Monitoring System

Providing flood predictions at the community level from New Castle to Lewes out to 48 hours.

- Early warning ALERTS System
- Serves 15 coastal communities
- Storm inundation mapping for communities and important roadways