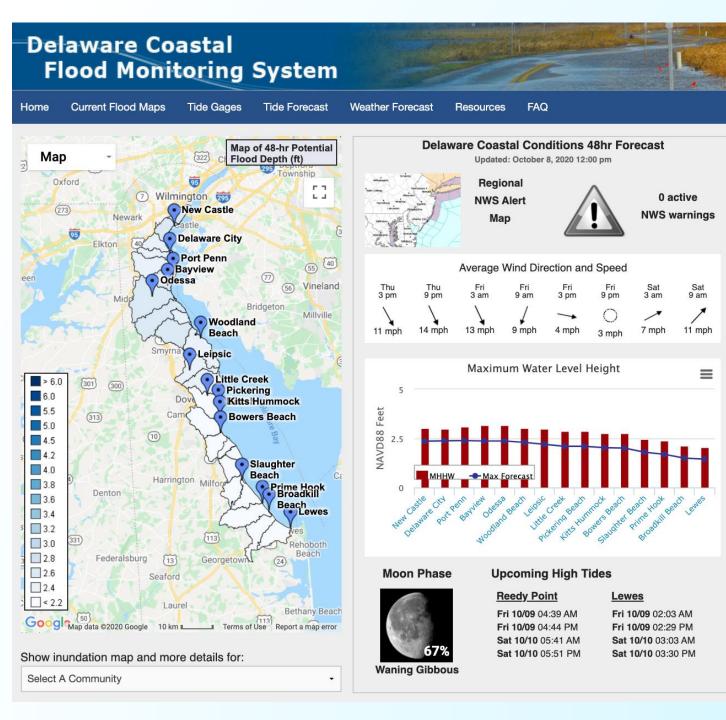

Delaware Coastal Flood Monitoring System

## Delaware Coastal Flood Monitoring System

Providing flood predictions at the community level from New Castle to Lewes out to 48 hours.

- Early warning ALERTS System
- Serves 15 coastal communities
- Storm inundation mapping for communities and important roadways