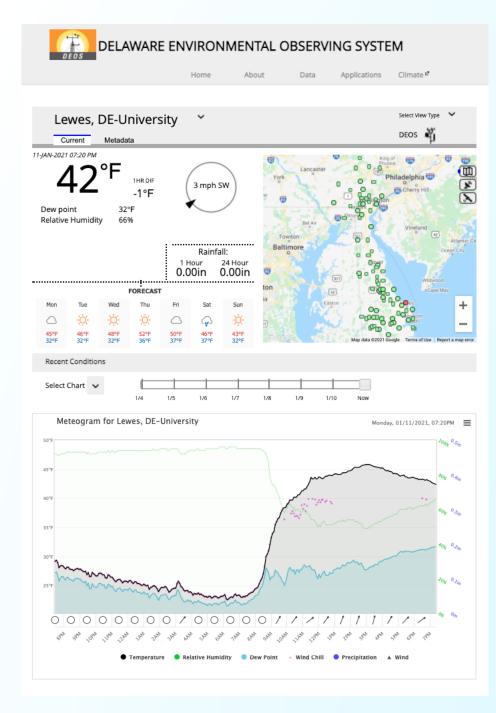

re







The nearby Atlantic Ocean sea-surface temperatures are very important to our weather and climate...

8-Day Average Mid-Atlantic Sea Surface Temperature, January 3, 2021



## **Global Economic Risks**

### **Biggest Global Risks**

Source: World Economic Forum

Environmental dangers dominate the World Economic Forum's survey for 2019 Environmental Geopolitical Societal Technological 2016 2017 2018 2019 Extreme Involuntary F weather migration Failed climate-Extreme 2 weather change mitigation Failed climate-Natural 3 change mitigation disasters Terrorist Interstate Cyber 4 conflict attacks attacks Natural Data fraud 5 disasters or theft Bloomberg

# What Tools are Available for Monitoring Delaware's Environment?

## Center for Environmental Monitoring and Analysis





# Delav









#### Delaware Precipitation 2020



#### **Delaware Precipitation Departure 2020**



### Accumulated Sussex County Radar Precipitation Vs. "Normal"



### **UD Satellite Receiving Station (part of CEMA)**

aqua.2014238.0826.185634.D.L3.hmodis.DEL.v09.250nTue Aug 26 18:56:34 2014 True Color Image



true\_color Delaware Area Map (HMODIS-AQUA-PM) Version 9 (APS v4.2.5) University of Delaware College of Earth, Ocean, and Environmen www.ceoe.udel.edu





Real-Time Polar Orbiting & Geosynchronous





Flash Count=5296

GOES16 Mesoscale 1 - Powered By CEMA 2020-10-07 11:25 EST





## **Decision Support Systems**





## Delaware Coastal Flood Monitoring System

Providing flood predictions at the community level from New Castle to Lewes out to 48 hours.

- Early warning ALERTS System
- S