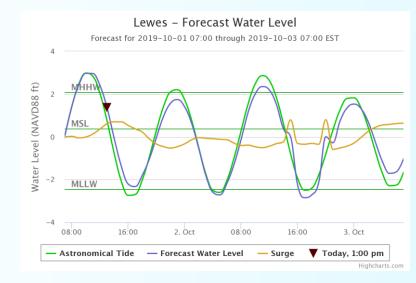

Delaware Coastal Flood Monitoring System

## Delaware Coastal Flood Monitoring System

Providing flood predictions at the community level from New Castle to Lewes out to 48 hours.

- Early warning ALERTS System
- Serves 15 coastal communities
- Storm inundation mapping for communities and important roadways