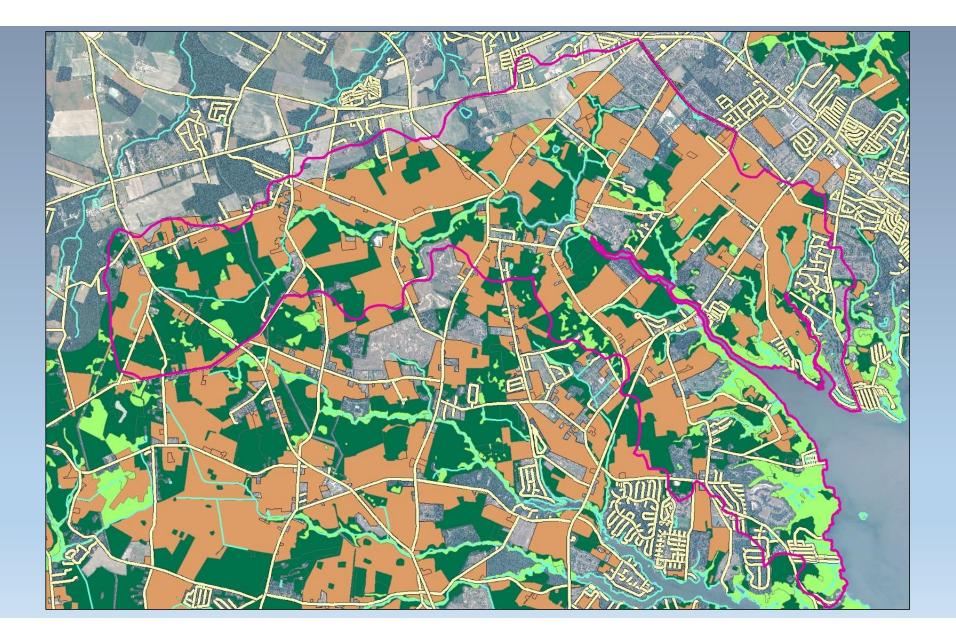

#### **Your Creek**

- Love Creek 411
   Let's talk 'headwaters'
   It's not that flat
   Before-and-after
- Unique features

The Names That Didn't Make It ... • "My Creek's Better Than Your Creek!" "Up Love Creek Without A Paddle" • "Up \$@#& Creek" Whadda ya mean 'Burton's Creek'?

### **Your Creeks**