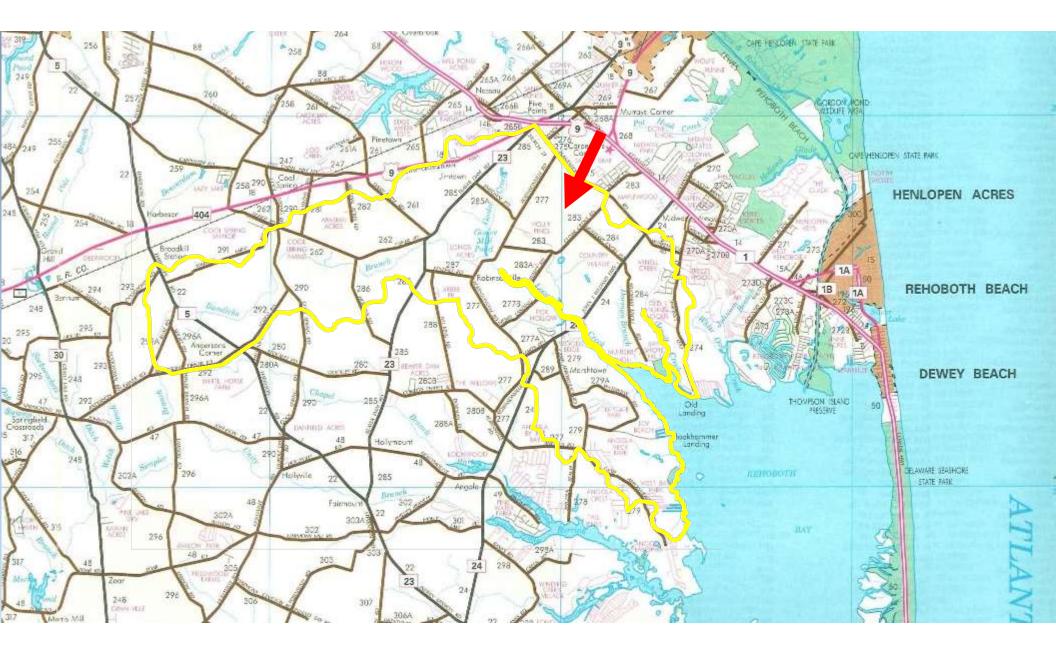

#### **Your Creek**

- Love Creek 411
   Let's talk 'headwaters'
   It's not that flat
   Before-and-after
- Unique features

The Names That Didn't Make It ... • "My Creek's Better Than Your Creek!" "Up Love Creek Without A Paddle" • "Up \$@#& Creek" Whadda ya mean 'Burton's Creek'?