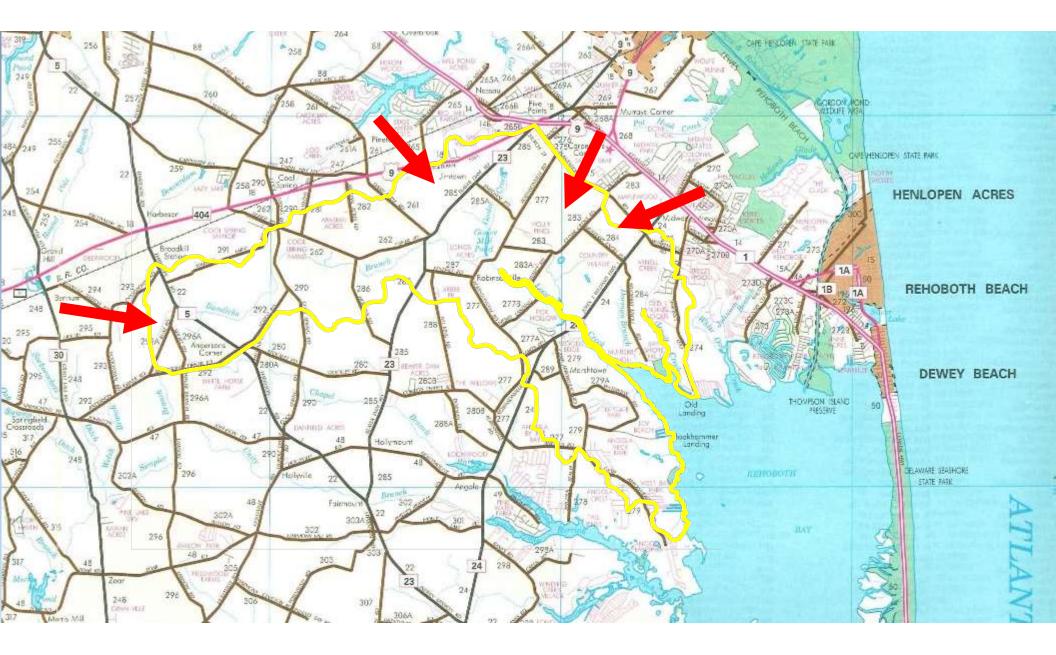

#### **Your Creek**

- Love Creek 411
   Let's talk 'headwaters'
   It's not that flat
   Before-and-after
- Unique features

The Names That Didn't Make It ... • "My Creek's Better Than Your Creek!" "Up Love Creek Without A Paddle" • "Up \$@#& Creek" Whadda ya mean 'Burton's Creek'?