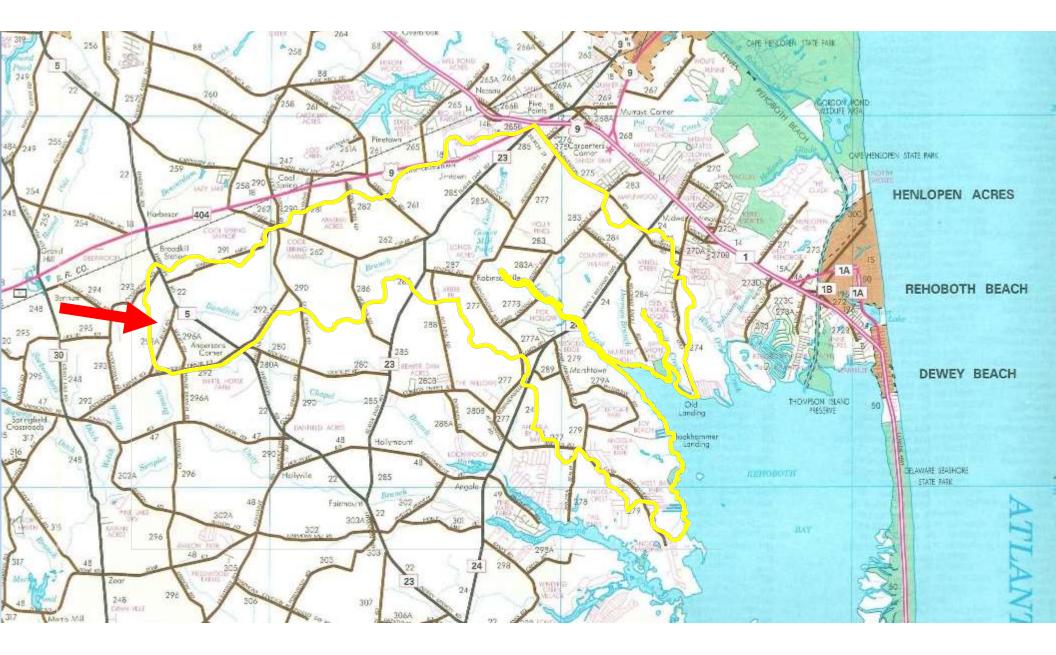

#### **Your Creek**

- Love Creek 411
   Let's talk 'headwaters'
   It's not that flat
   Before-and-after
- Unique features

The Names That Didn't Make It ... • "My Creek's Better Than Your Creek!" "Up Love Creek Without A Paddle" • "Up \$@#& Creek" Whadda ya mean 'Burton's Creek'?