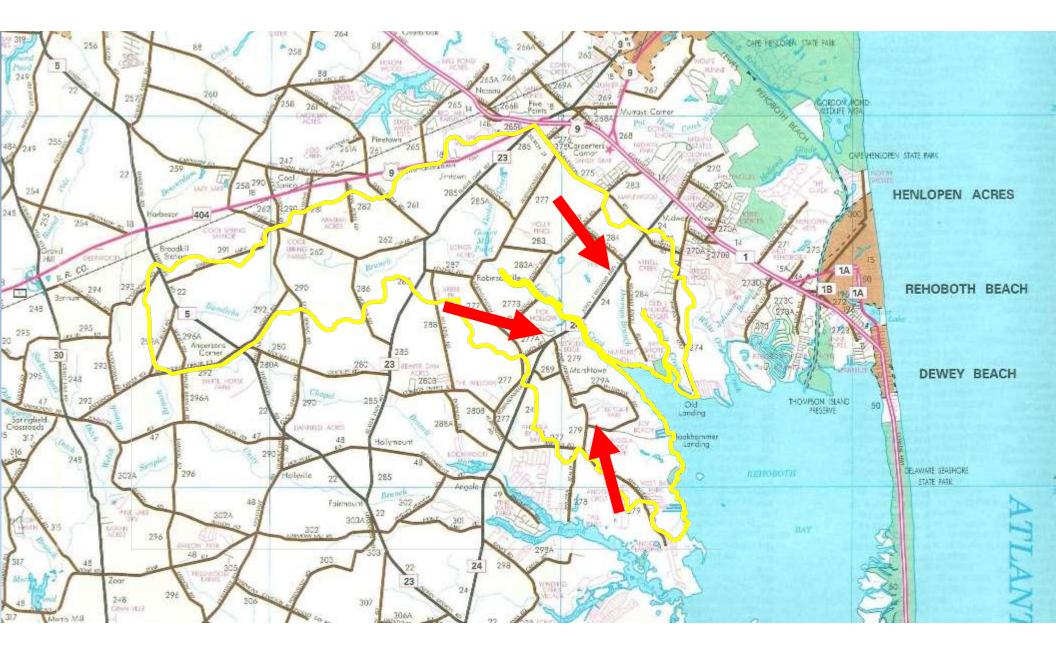

#### **Your Creek**

- Love Creek 411
   Let's talk 'headwaters'
   It's not that flat
   Before-and-after
- Unique features

The Names That Didn't Make It ... • "My Creek's Better Than Your Creek!" "Up Love Creek Without A Paddle" • "Up \$@#& Creek" Whadda ya mean 'Burton's Creek'?